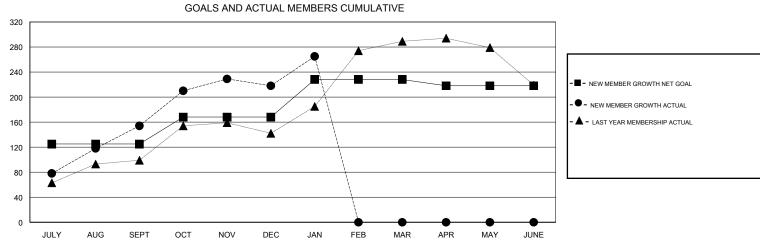

## DATUK NAGARATNAM **LOCATION MALAYSIA GMT CA** Clubs Members RESULTS FOR 2016-2017 RESULTS FOR 2016-2017 NEW CLUB GOAL NEW CLUBS DROPPED CLUBS NEW MEMBER GROWTH NEW MEMBER DROPPED QUARTER QUARTER NET GOAL (not reinstated GROWTH ACTUAL (not MEMBERS ACTUAL or transfers) reinstated or transfers) (including transfers) 0 0 125 189 35 JULY/AUG/SEPT JULY/AUG/SEPT 0 1 43 136 72 OCT/NOV/DEC OCT/NOV/DEC 0 0 60 68 21 JAN/FEB/MAR JAN/FEB/MAR 0 0 0 0 APR/MAY/JUNE APR/MAY/JUNE -10 0