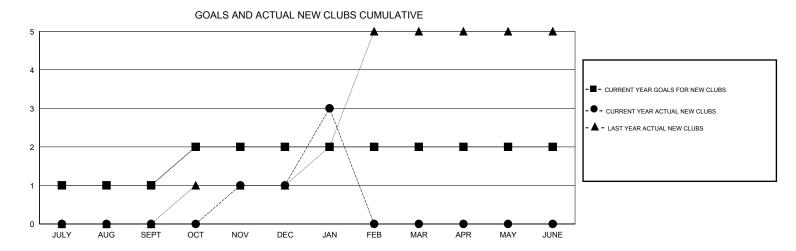

## DATUK NAGARATNAM **LOCATION MALAYSIA GMT CA** Clubs Members RESULTS FOR 2016-2017 RESULTS FOR 2016-2017 NEW CLUB GOAL NEW CLUBS DROPPED CLUBS NEW MEMBER GROWTH NEW MEMBER DROPPED QUARTER QUARTER NET GOAL (not reinstated GROWTH ACTUAL (not MEMBERS ACTUAL or transfers) reinstated or transfers) (including transfers) 0 0 125 189 35 JULY/AUG/SEPT JULY/AUG/SEPT 0 1 43 136 72 OCT/NOV/DEC OCT/NOV/DEC 0 0 60 68 21 JAN/FEB/MAR JAN/FEB/MAR 0 0 0 0 APR/MAY/JUNE APR/MAY/JUNE -10 0